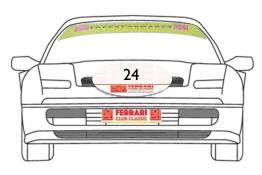

## **2025 Series Decals**

Please position in accordance with the 2025 regulations. The below is a potential layout however due to the variety of tipos competing this is not mandatory provided all series sponsor decals are displayed clearly:

- Superformance Sunstrip top of Windscreen (trimming to shape permitted)
- Superformance Number Plates Covers White on front and Yellow on Rear
- SFCC Number Sheets one each side and front panel
- Ferrari Financial Services one each side, preferably doors (trimming to shape permitted)
- Pirelli one each side, towards front of car
- CSA Service Group one each side, towards front of car
- **\*NEW\* FOC Logo** one each side, rear quarter
- Meguiar's one each side, front wheel arch
- \*NEW\* QV London one each side, towards rear of car
- Woodford Trailers one each side, lower sill
- www.ferrariownersclub.co.uk one each side, lower sill
- Group Number one each side, rear quarter
- Driver Name Visible on rear quarter window or side roofline