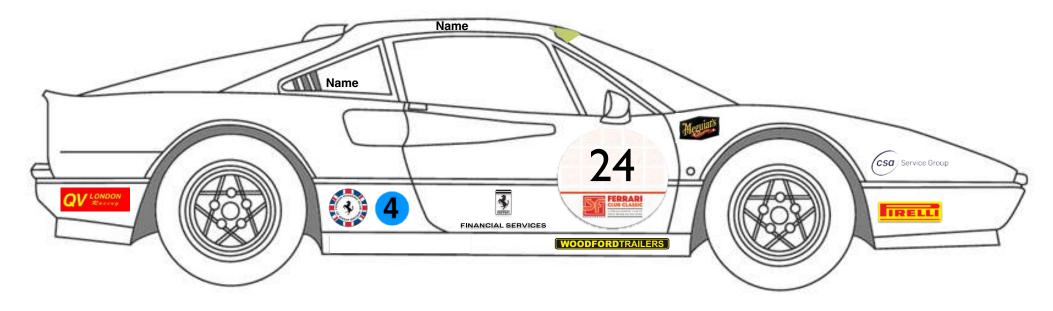

## **2025 Series Decals**

Please position in accordance with the 2025 regulations. The below is a potential layout however due to the variety of tipos competing this is not mandatory provided all series sponsor decals are displayed clearly:

- Superformance Sunstrip top of Windscreen (trimming to shape permitted)
- Superformance Number Plates Covers White on front and Yellow on Rear
- SFCC Number Sheets one each side and front panel
- Ferrari Financial Services one each side, preferably doors (trimming to shape permitted)
- Pirelli one each side, towards front of car
- CSA Service Group one each side, towards front of car
- **\*NEW\* FOC Logo** one each side, rear quarter
- Meguiar's one each side, front wheel arch
- \*NEW\* QV London one each side, towards rear of car
- Woodford Trailers one each side, lower sill
- www.ferrariownersclub.co.uk one each side, lower sill
- Group Number one each side, rear quarter
- Driver Name Visible on rear quarter window or side roofline