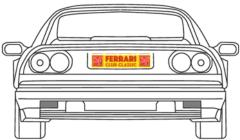

## **2025 Series Decals**

Please position in accordance with the 2025 regulations. The below is a potential layout however due to the variety of tipos competing this is not mandatory provided all series sponsor decals are displayed clearly:

- Superformance Sunstrip top of Windscreen (trimming to shape permitted)
- Superformance Number Plates Covers White on front and Yellow on Rear
- SFCC Number Sheets one each side and front panel
- Ferrari Financial Services one each side, preferably doors (trimming to shape permitted)
- Pirelli one each side, towards front of car
- CSA Service Group one each side, towards front of car
- **\*NEW\* FOC Logo** one each side, rear quarter
- Meguiar's one each side, front wheel arch
- \*NEW\* QV London one each side, towards rear of car
- Woodford Trailers one each side, lower sill
- www.ferrariownersclub.co.uk one each side, lower sill
- Group Number one each side, rear quarter
- Driver Name Visible on rear quarter window or side roofline